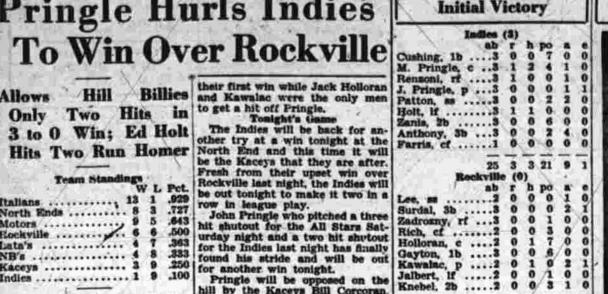

he season last night at the North End in a Twillight League Gane. Pringle bested Stan Kawalac in the second pitching duel between these two men in three days. Pringle allowed a total of two hits to wir. by a 3 to 0
 8
 0
 8
 0
 0
 1
 0
 1
 0
 1
 0
 0
 1
 0
 0
 1
 0
 0
 1
 0
 0
 1
 0
 0
 1
 0
 0
 1
 0
 0
 1
 0
 0
 1
 0
 0
 1
 0
 0
 1
 0
 0
 1
 0
 0
 1
 0
 0
 1
 0
 0
 1
 0
 0
 1
 0
 0
 1
 0
 0
 1
 0
 0
 1
 0
 0
 1
 0
 0
 1
 0
 0
 1
 0
 0
 1
 0
 0
 1
 0
 0
 1
 0
 0
 three hits, but a singe two errors by his mates and a home run by Ed Holt gave Progle three runs to work with in the fourth inning. Neither team had a base runner until the Indies third when Ronnie



Wilkes-Barre 8, Binghamte Only games scheduled. National Brooklyn 7-12, St. Louis 5-3. Only games scheduled.

No games scheduled.



**Final Legion** Game Lonight

Vets in League Finale Against Aircraft at Oval: Play at 6 p. m.

Coming right back tonight the West Side Oval will be the

MANCHESTER EVENING HERALD, MANCHESTER, CONN., TUESDAY, AUGUST 19, 1947

BA's and Aircraft Battle to 3-All Tie in Twi Game

Stalemate



Official 1st Battalion Photo National Guardamen of the First Battalion. 169th Infantry, were given an unexpected treat recently when they were allowed through the barrier gates of Fenway Park is Boston, and visited the players of the Boston Red Sox team in their dugout. Pictured in the group (left to right) are: Private Henry Haddad of Company B. Willimantic: Private Percy Bigras, Company D, Put-mam; Dom DiMaggio and Jake Jones of the Red Sox team; Private Bars, Aircraft 7, BA's 9; bases

SPORTS EDITOR